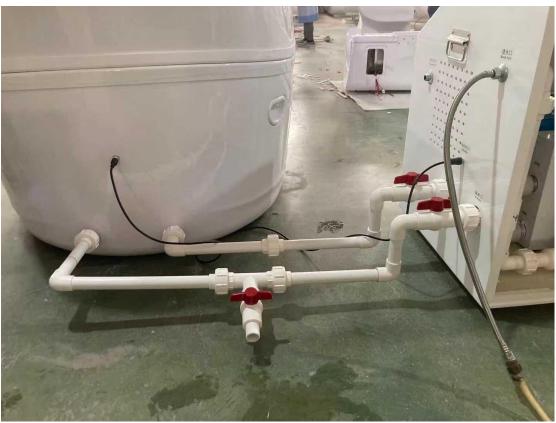

in case air come into the heater and pump again.

After pod is filled with water, then add  $\,$  espom salt  $\,$  100KG inside the water. the more salt you add, the better the floating will be .

Third :after the water is filled full, please pull out the water pipe between panel control and tap, and Seal the blast hole so there is no air into the panel control which contains water pump, filter, heater, like this following instruction:

After seal the blast hole, then keep these two red valves open:

Notice:Please must make these two valves be in open condition, if not, then the high water pressure will make water inside the panel control leak from the filter, heaterl after you turn on the machine.cause water road is stopped by valves and cannot go through the pipe like the following picture: