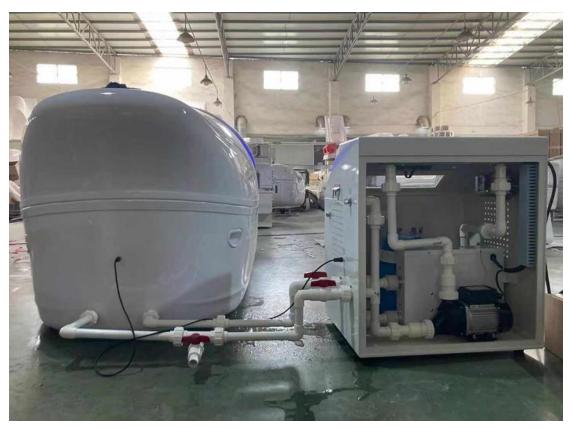

### **Tank dimensions**

- Length = 2500mm (8.2 ft)
- Width = 1505mm (5 ft)
- Height = 1300mm (4ft 3.1/4 inch)
- Weight when filled with salt and water: 950KG

Panel control is touch screen:

Side:

Pipe connection of new pod:

### Instruction

First, please connect all cables well between panel control, pod and tap like this:

Seond:Power connection:

The brown color is Live wire (L), the blue color is Neutral wire (N), the orange color is Earth wire , the voltage between Live wire and Neatral wire must have 220V , otherwise the heater wonot make heat or heat water very slowly, usually, the 5000w heater can make the water rise about 10 degree per hour for 200 L water.

### **Next step:**

Then open your tap and let water come through the panel control into the pod,till the pod is filled with water .

Notice:when you get the pod and install it well,before you turn on the machine,you must have to connect this hole to your tap with tap pipe provided by