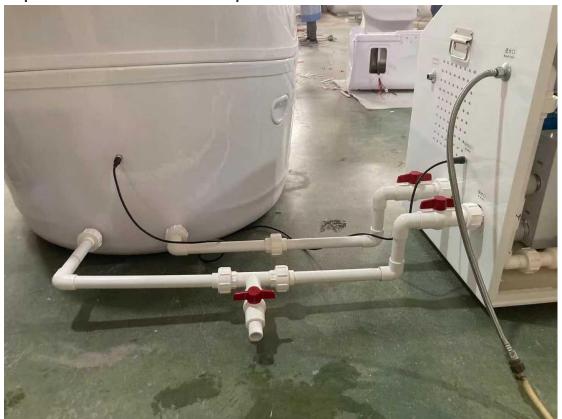

### Instruction

First, please connect all cables well between panel control, pod and tap like this:

Seond:Power connection:

The brown color is Live wire (L), the blue color is Neutral wire (N), the orange color is Earth wire , the voltage between Live wire and Neatral wire must have 220V , otherwise the heater wonot make heat or heat water very slowly, usually, the 5000w heater can make the water rise about 10 degree per hour for 200 L water.

in case air come into the heater and pump again.

After pod is filled with water, then add  $\,$  espom salt  $\,$  100KG inside the water. the more salt you add, the better the floating will be .

Third :after the water is filled full, please pull out the water pipe between panel control and tap, and Seal the blast hole so there is no air into the panel control which contains water pump, filter, heater, like this following instruction:

After seal the blast hole, then keep these two red valves open:

Notice:Please must make these two valves be in open condition, if not, then the high water pressure will make water inside the panel control leak from the filter, heaterl after you turn on the machine.cause water road is stopped by valves and cannot go through the pipe like the following picture: