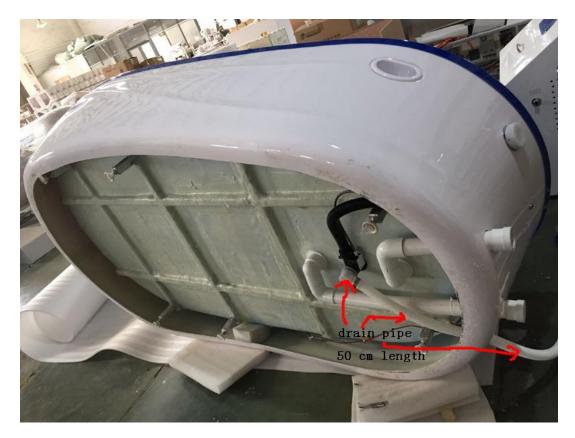

### Drain:

Open these three valves, donot turn on the pump heater , just leave these three valves open and then all water will be drained out of the pod, cause the outlet of pod is at the bottom, watch:

So please donot turn on the pump to drain water, otherwise it will be burned.