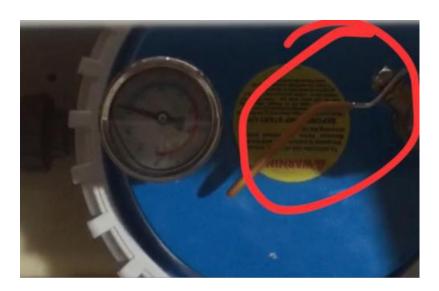

So must make sure 220V ,not 110V,otherwise 110V wonot make heater work.

How to judge whether there is 220 vlotage or not, here open the heater and use Universal voltmeter to measure this two red circle points has 220 voltage or not, the voltmeter will show the result when you connect the panel control to power and press the start button on the display.

The second way to judge whether the heater is working normally or not is to press

this button at the display:

then check the red circle part inside the heater here:

if this red circle part (four blue is alternating current ) sink like this following red arrow shows :

Then it means the heater works normally,if these four blue alternating current stay the same level with black parts like the following show:

Then heater does not work cause the voltage is less than 220V , which cannot make such power 5000W heater work!