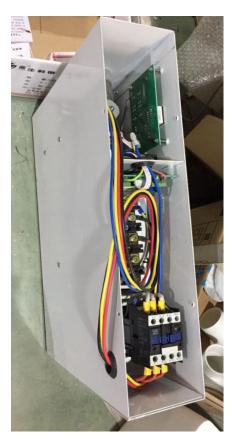

### **Mains Input**

100 - 240VAC. 50/60Hz.

This equipment must be earthed.

The mains input supply must be externally fused at 13A.

### **Heater Output**

Mains output for the water heater. This output is switched on when the tank is not in use and the water temperature falls below the user adjustable set point.

Note that the heater output will only be switched on if a valid water temperature is detected. The water heater connected to this output should incorporate a flow switch and over temperature protection.

Output rating 230VAC 9A

Max surge current 250A for 16.6mS

Protected by a PCB mounted 25A push to reset anti surge fuse.

### **Pump Output**

Mains output for the water pump. This output is switched on whenever the water heater is on, the chlorine peristaltic pump is on and when filtration of the tank water is required.

This output will remain on for 20 seconds after the heater is switched off.

Output rating 230VAC 3.15A

Max surge current 15A for 3 Seconds

Protected by a PCB mounted 15A push to reset anti surge fuse.

### Instruction

First, please connect all cables well between panel control, pod and tap like this:

Seond:Power connection:

The brown color is Live wire (L), the blue color is Neutral wire (N), the orange color is Earth wire , the voltage between Live wire and Neatral wire must have 220V , otherwise the heater wonot make heat or heat water very slowly, usually, the 5000w heater can make the water rise about 10 degree per hour for 200 L water.

So must make sure 220V ,not 110V,otherwise 110V wonot make heater work.

How to judge whether there is 220 vlotage or not, here open the heater and use Universal voltmeter to measure this two red circle points has 220 voltage or not, the voltmeter will show the result when you connect the panel control to power and press the start button on the display.

The second way to judge whether the heater is working normally or not is to press

this button at the display:

then check the red circle part inside the heater here:

if this red circle part (four blue is alternating current ) sink like this following red arrow shows :

Then it means the heater works normally,if these four blue alternating current stay the same level with black parts like the following show:

Then heater does not work cause the voltage is less than 220V , which cannot make such power 5000W heater work!