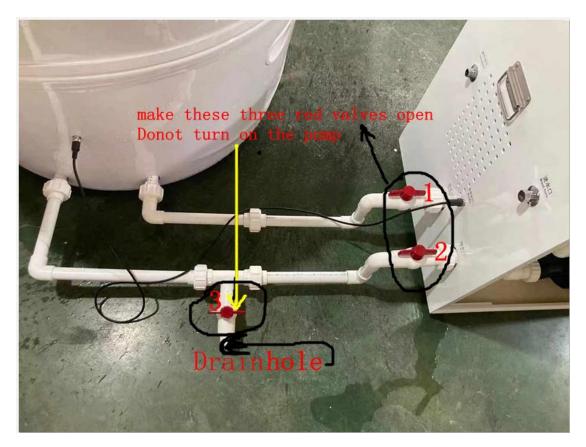

After seal the blast hole, then keep these two red valves open:

Notice:Please must make these two valves be in open condition, if not, then the high water pressure will make water inside the panel control leak from the filter, heaterl after you turn on the machine.cause water road is stopped by valves and cannot go through the pipe like the following picture:

### Drain:

Open these three valves, donot turn on the pump heater , just leave these three valves open and then all water will be drained out of the pod, cause the outlet of pod is at the bottom, watch:

So please donot turn on the pump to drain water, otherwise it will be burned.