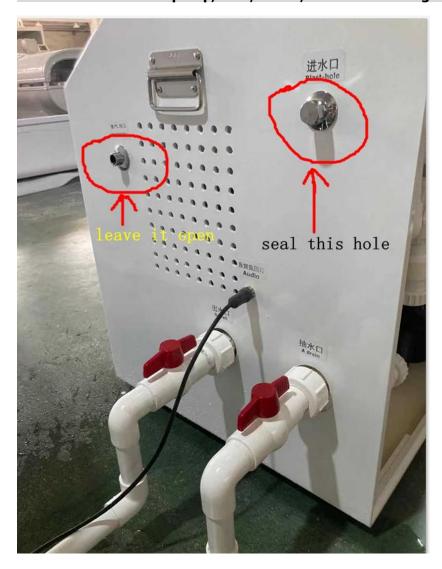

### **Next step:**

Then open your tap and let water come through the panel control into the pod,till the pod is filled with water .

Notice:when you get the pod and install it well,before you turn on the machine,you must have to connect this hole to your tap with tap pipe provided by

let water from tap come into the pod via panel control, otherwise it will burn the heater if there is no water inside the panel control which containes heater, pump. without water inside the panel control, heater will burn cause heater cannot burn air. before you let water go through the panel control from the hole which is connected to the tap, there is only air inside the pump and heater, so you cannot turn on the heater , otherwise heater will be burned .once the inside of pod is filled with water enough , then cover this hole with cover or cloth like

in case air come into the heater and pump again.

After pod is filled with water, then add  $\,$  espom salt  $\,$  100KG inside the water. the more salt you add, the better the floating will be .

Third :after the water is filled full, please pull out the water pipe between panel control and tap, and Seal the blast hole so there is no air into the panel control which contains water pump, filter, heater, like this following instruction: