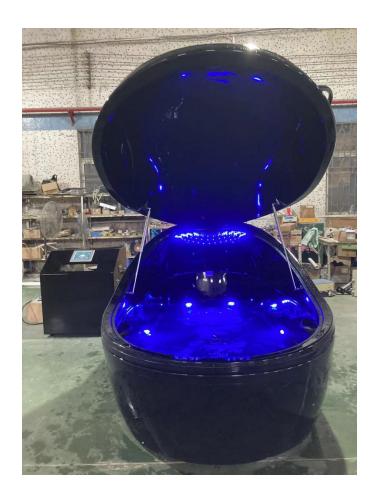

### **Tank dimensions**

- Length = 2500mm (8.2 ft)
- Width = 1505mm (5 ft)
- Height = 1300mm (4ft 3.1/4 inch)
- Weight when filled with salt and water: 950KG

Panel control is touch screen:

Side:

Pipe connection of new pod:

## Panel:

We have three kinds of colors for GD576: black ,blue and white

We also offer starlight to our pod, but there is 200\$ more if you wanna add starlight function which makes inside more beautiful:

Also sofeware(new touch screen instead of button screen) which costs 150\$ more which has 2000 minutes timer: