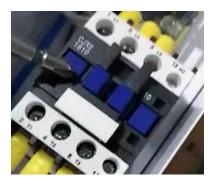

The second way to judge whether the heater is working normally or not is to press

this button at the display:

then check the red circle part inside the heater here:

if this red circle part (four blue is alternating current ) sink like this following red arrow shows :

Then it means the heater works normally,if these four blue alternating current stay the same level with black parts like the following show:

Then heater does not work cause the voltage is less than 220V , which cannot make such power 5000W heater work!