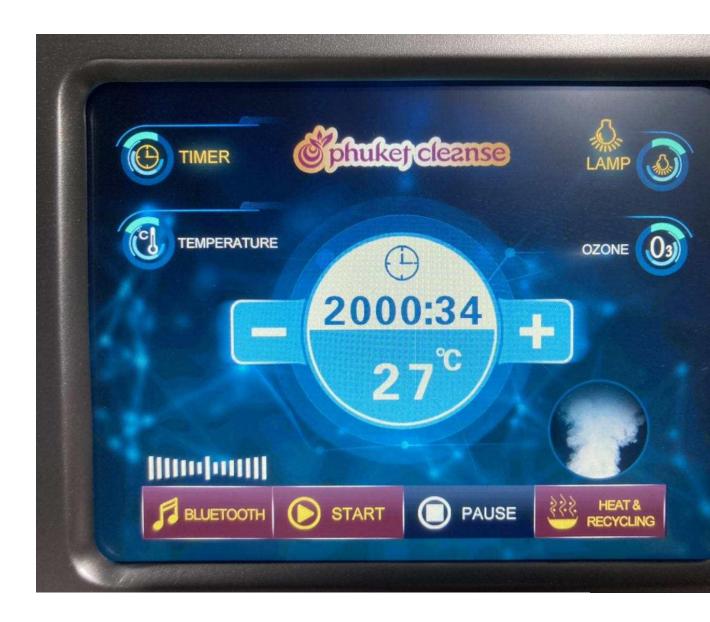

Then press the power on/off on the panel control here:

press this start button

Press this bluetooth button to start the music

when this button is pressed, then turn on your cell phone, connect your mobile phone to the bluetooth of the panel control of pod via wifi, play the music on your phone.

Press the following led light button to turn on the led light inside the pod like following :

Then led light is on inside the pod light:

Press this button to set the temperature

Then press the following button "+" and "-"next to the temperature button to set the temperature at your favorite degree ,for example ,21 C degree which is C centigrade) instead of F( kelvin )

The highest temperature is 70 C degree

After the temperature is set ,then press the following button to set the time

For touch screen, just use your finger to touch this word

The timer has 2000 minutes maximum time

Press the " + " and " - " button next to the timer button to set the time you want like this way,usually one hour or 200 minutes

After temperature and time are set well, then press this following floating button (heater &pump work at the same time) to heat the water and pump the water recycling at the same time which will maintain the water at the temputre you set till the time you set is over.

Once this button is pressed,UV light disinfecting water,infrared ray heater heating water,water filter filtering water, water pump making water recycling, all of them can work together at the same time.

# Otherwise pump and heater will be burned.

After each treatment, please press this ozone button O3 to disinfect the inside the pod,5 minutes is enought.

Press the following music button in button screen, for touch screen just