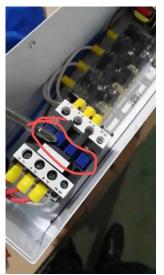

The second way to judge whether the heater is working normally or not is to press

this button at the display:

then check the red circle part inside the heater here:

if this red circle part (four blue is alternating current ) sink like this following red arrow shows :

Then it means the heater works normally,if these four blue alternating current stay the same level with black parts like the following show:

Then heater does not work cause the voltage is less than 220V , which cannot make such power 5000W heater work!