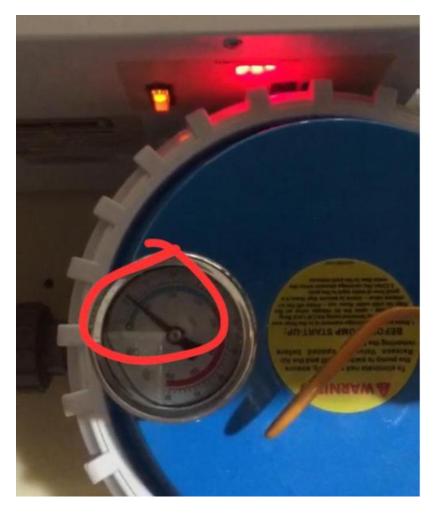

Notice: the first time to work the pump and heater after you fill water inside tank, first of all is to watch whether the needle at the top of filter inside the panel control rotates or not once you turn on

the pump and heater working button

If this needle by the following red one

at the top of filter will rotate and point at more than 0 calibration all the time, then it means there is no air inside the pump and heater any more; if the needle doesnot turn or clockwise rotates for a white and then comes back to the 0 calibration, it means there is still air inside the pump and heater, in this way, you have to put this handle by following redy circle one

at vertical angle to drain air inside the pump and heater outside them, till there is water coming out of this hole, then it means there is no air inside them any more.