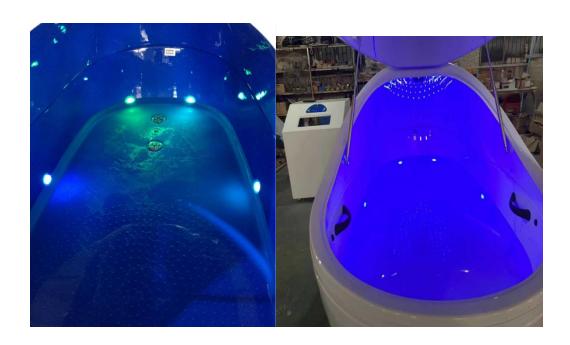

Press the following led light button to turn on the led light inside the pod like following :

Then led light is on inside the pod light:

Press this button to set the temperature

Then press the following button "+" and "-"next to the temperature button to set the temperature at your favorite degree ,for example ,21 C degree which is C centigrade) instead of F( kelvin )