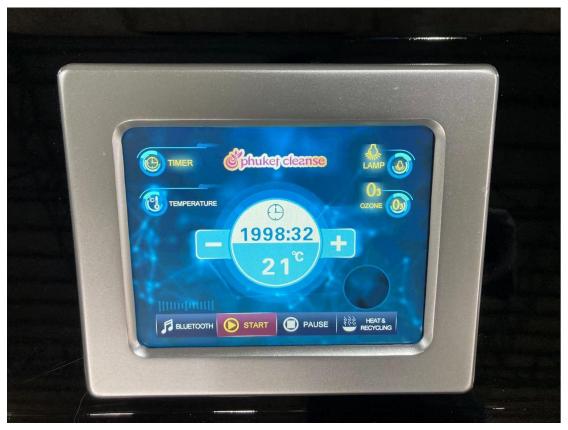

Then press the power on/off on the panel control here:

press this start button

Press this bluetooth button to start the music

when this button is pressed, then turn on your cell phone, connect your mobile phone to the bluetooth of the panel control of pod via wifi, play the music on your phone.

Press the following led light button to turn on the led light inside the pod like following :

Then led light is on inside the pod light:

Press this button to set the temperature

Then press the following button "+" and "-"next to the temperature button to set the temperature at your favorite degree ,for example ,21 C degree which is C centigrade) instead of F( kelvin )

The highest temperature is 70 C degree

After the temperature is set ,then press the following button to set the time

For touch screen, just use your finger to touch this word

The timer has 2000 minutes maximum time

Press the " + " and " - " button next to the timer button to set the time you want like this way,usually one hour or 200 minutes

After temperature and time are set well, then press this following floating button (heater &pump work at the same time) to heat the water and pump the water recycling at the same time which will maintain the water at the temputre you set till the time you set is over.

Once this button is pressed,UV light disinfecting water,infrared ray heater heating water,water filter filtering water, water pump making water recycling, all of them can work together at the same time.