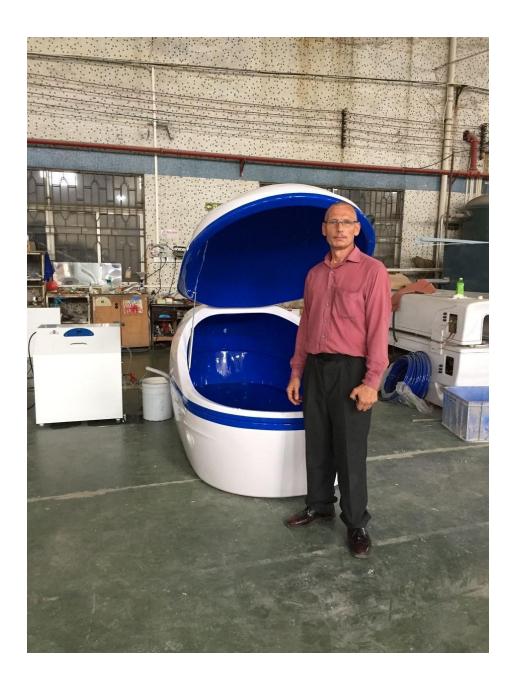

### **Tank dimensions**

- Length = 2500mm (8.2 ft)
- Width = 1505mm (5 ft)
- Height = 1300mm (4ft 3.1/4 inch)
- Weight when filled with salt and water: 950KG

Panel control is touch screen:

Side:

Pipe connection of new pod:

## Panel:

We have three kinds of colors for GD576: black ,blue and white