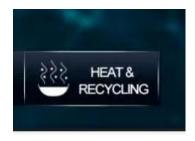

Press the " + " and " - " button next to the timer button to set the time you want like this way,usually one hour or 200 minutes

After temperature and time are set well, then press this following floating button (heater &pump work at the same time) to heat the water and pump the water recycling at the same time which will maintain the water at the temputre you set till the time you set is over.

Once this button is pressed,UV light disinfecting water,infrared ray heater heating water,water filter filtering water, water pump making water recycling, all of them can work together at the same time.