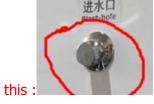

### **Next step:**

Then open your tap and let water come through the panel control into the pod,till the pod is filled with water .

Notice:when you get the pod and install it well,before you turn on the machine,you must have to connect this hole to your tap with tap pipe provided by

let water from tap come into the pod via panel control, otherwise it will burn the heater if there is no water inside the panel control which containes heater, pump. without water inside the panel control, heater will burn cause heater cannot burn air. before you let water go through the panel control from the hole which is connected to the tap, there is only air inside the pump and heater, so you cannot turn on the heater , otherwise heater will be burned .once the inside of pod is filled with water enough , then cover this hole with cover or cloth like