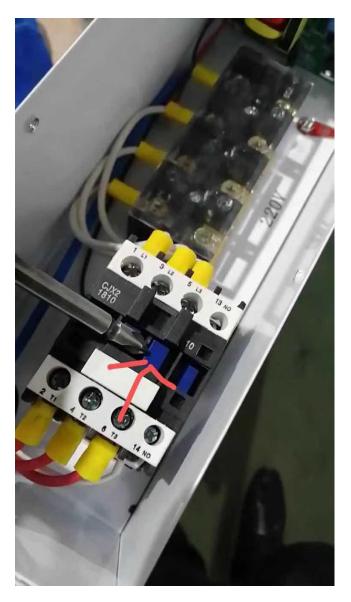

So must make sure 220V ,not 110V,otherwise 110V wonot make heater work.

How to judge whether there is 220 vlotage or not, here open the heater and use Universal voltmeter to measure this two red circle points has 220 voltage or not, the voltmeter will show the result when you connect the panel control to power and press the start button on the display.

The second way to judge whether the heater is working normally or not is to press

this button at the display:

then check the red circle part inside the heater here:

if this red circle part (four blue is alternating current ) sink like this following red arrow shows :

Then it means the heater works normally,if these four blue alternating current stay the same level with black parts like the following show:

Then heater does not work cause the voltage is less than 220V , which cannot make such power 5000W heater work!