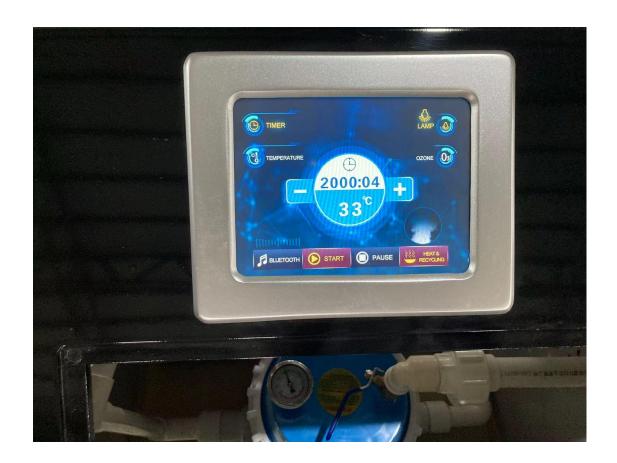

### Features

- 1, The power supply voltage a.c. 220V-240V; 50Hz-60hz
- 2, The total power is 6000W
- 3, Disinfection pod by ozone 03
- 4, The temperature ranges from room temperature to 70  $^{\circ}\mathrm{C}$
- 5. Timer: 0 to 2000 minutes
- 6, Automatic water recycling
- 7, Floating hydraulic massage
- 8. Constant temperature
- 9. Bluetooth music
- 10, UV light disinfecting water all the time
- 11, filter cleaning water
- 12, ozone clean the inside pod
- 13, Acrylic material

### **Tank dimensions**

- Length = 2500mm (8.2 ft)
- Width = 1505mm (5 ft)
- Height = 1300mm (4ft 3.1/4 inch)
- Weight when filled with salt and water: 950KG

Panel control is touch screen:

Side:

Pipe connection of new pod:

Then press the power on/off on the panel control here:

press this start button

Press this bluetooth button to start the music

when this button is pressed, then turn on your cell phone, connect your mobile phone to the bluetooth of the panel control of pod via wifi, play the music on your phone.

Press the following led light button to turn on the led light inside the pod like following :

Then led light is on inside the pod light:

Press this button to set the temperature

Then press the following button "+" and "-"next to the temperature button to set the temperature at your favorite degree ,for example ,21 C degree which is C centigrade) instead of F( kelvin )

The highest temperature is 70 C degree

After the temperature is set ,then press the following button to set the time

For touch screen, just use your finger to touch this word

The timer has 2000 minutes maximum time

Press the " + " and " - " button next to the timer button to set the time you want like this way,usually one hour or 200 minutes

After temperature and time are set well, then press this following floating button (heater &pump work at the same time) to heat the water and pump the water recycling at the same time which will maintain the water at the temputre you set till the time you set is over.

Once this button is pressed,UV light disinfecting water,infrared ray heater heating water,water filter filtering water, water pump making water recycling, all of them can work together at the same time.

# Otherwise pump and heater will be burned.

After each treatment, please press this ozone button O3 to disinfect the inside the pod,5 minutes is enought.

Press the following music button in button screen, for touch screen just