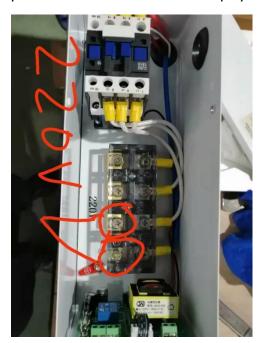

So must make sure 220V ,not 110V,otherwise 110V wonot make heater work.

How to judge whether there is 220 vlotage or not, here open the heater and use Universal voltmeter to measure this two red circle points has 220 voltage or not, the voltmeter will show the result when you connect the panel control to power and press the start button on the display.

The second way to judge whether the heater is working normally or not is to press

this button at the display:

then check the red circle part inside the heater here:

if this red circle part (four blue is alternating current ) sink like this following red arrow shows :

Then it means the heater works normally,if these four blue alternating current stay the same level with black parts like the following show:

Then heater does not work cause the voltage is less than 220V , which cannot make such power 5000W heater work!