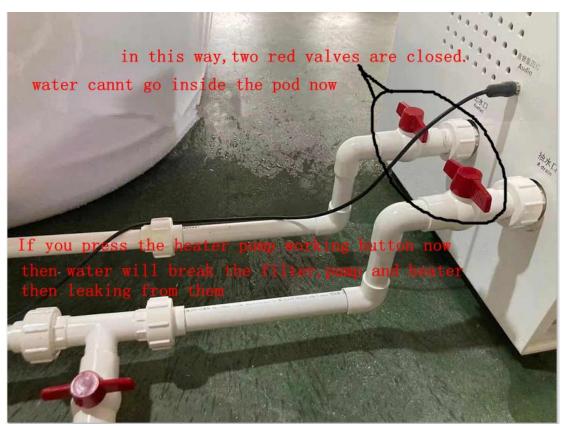

After seal the blast hole, then keep these two red valves open:

Notice:Please must make these two valves be in open condition, if not, then the high water pressure will make water inside the panel control leak from the filter, heaterl after you turn on the machine.cause water road is stopped by valves and cannot go through the pipe like the following picture: