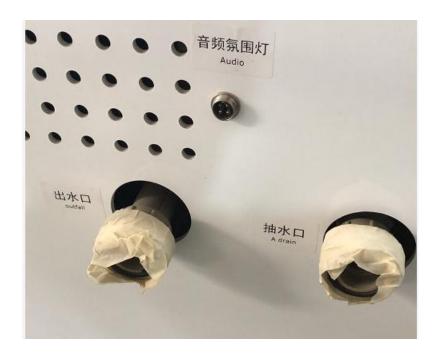

### **Tank dimensions**

- Length = 2500mm (8.2 ft)
- Width = 1505mm (5 ft)
- Height = 1300mm (4ft 3.1/4 inch)
- Weight when filled with salt and water: 950KG

Panel control is touch screen:

Side:

Pipe connection of new pod:

### **Next step:**

Then open your tap and let water come through the panel control into the pod,till the pod is filled with water .

Notice:when you get the pod and install it well,before you turn on the machine,you must have to connect this hole to your tap with tap pipe provided by

let water from tap come into the pod via panel control, otherwise it will burn the heater if there is no water inside the panel control which containes heater, pump. without water inside the panel control, heater will burn cause heater cannot burn air. before you let water go through the panel control from the hole which is connected to the tap, there is only air inside the pump and heater, so you cannot turn on the heater , otherwise heater will be burned .once the inside of pod is filled with water enough , then cover this hole with cover or cloth like