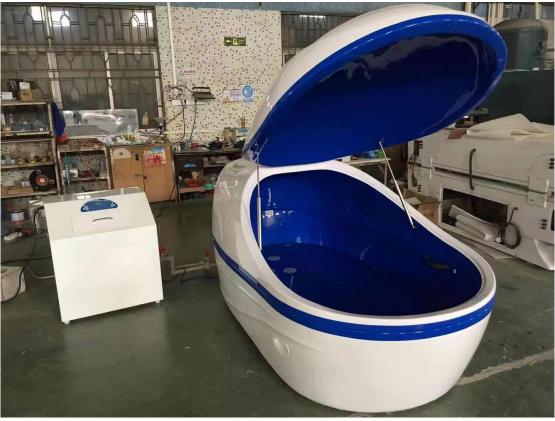

### **Tank dimensions**

- Length = 2500mm (8.2 ft)
- Width = 1505mm (5 ft)
- Height = 1300mm (4ft 3.1/4 inch)
- Weight when filled with salt and water: 950KG

Panel control is touch screen:

Side:

Pipe connection of new pod:

## Panel:

We have three kinds of colors for GD576: black ,blue and white

Finally but not last:you are more than welcome to visit our factory at any time,our facotry can make different pods ,it will be our pleasure and honor to work with you ,your satisfaction is our goal!

You can choose to install floating cabins at homes or for commercial use in spas, gyms, rehabilitation centers, hotels and more.