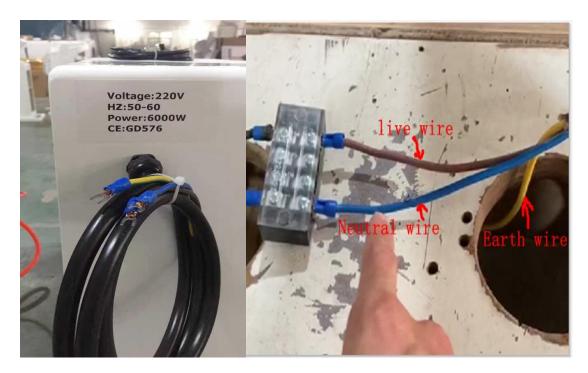

### Instruction

First, please connect all cables well between panel control, pod and tap like this:

Seond:Power connection:

The brown color is Live wire (L), the blue color is Neutral wire (N), the orange color is Earth wire , the voltage between Live wire and Neatral wire must have 220V , otherwise the heater wonot make heat or heat water very slowly, usually, the 5000w heater can make the water rise about 10 degree per hour for 200 L water.

So must make sure 220V ,not 110V,otherwise 110V wonot make heater work.

How to judge whether there is 220 vlotage or not, here open the heater and use Universal voltmeter to measure this two red circle points has 220 voltage or not, the voltmeter will show the result when you connect the panel control to power and press the start button on the display.