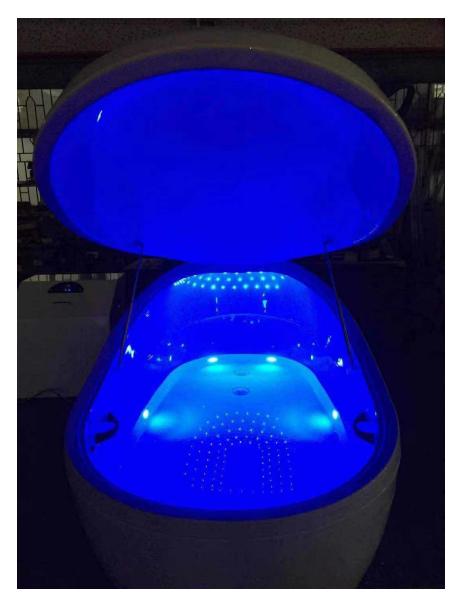

# GD576 top seller big floating pod tank

### Floatation isolation tank float Float-Room Sessions Tank

Floatation, also known as floating, is a practice where you float effortlessly in a special pod of Epsom Salt water. Without the constant noise of analysing the world around you, your body lowers its levels of cortisol (which is the main chemical component of stress). Your brain releases elevated levels of dopamine and endorphins.

Press the following led light button to turn on the led light inside the pod like following :

Then led light is on inside the pod light:

Press this button to set the temperature

Then press the following button "+" and "-"next to the temperature button to set the temperature at your favorite degree ,for example ,21 C degree which is C centigrade) instead of F( kelvin )