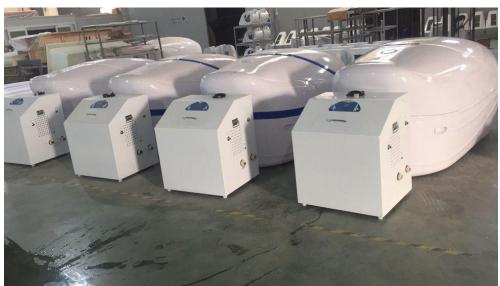

### **Tank dimensions**

- Length = 2500mm (8.2 ft)
- Width = 1505mm (5 ft)
- Height = 1300mm (4ft 3.1/4 inch)
- Weight when filled with salt and water: 950KG

Panel control is touch screen:

Side:

Pipe connection of new pod:

Packing size of pod 256x130x160cm,

Packing size of panel control:68x82x93cm

Packing weight:350KG

## Panel:

We have three kinds of colors for GD576: black ,blue and white