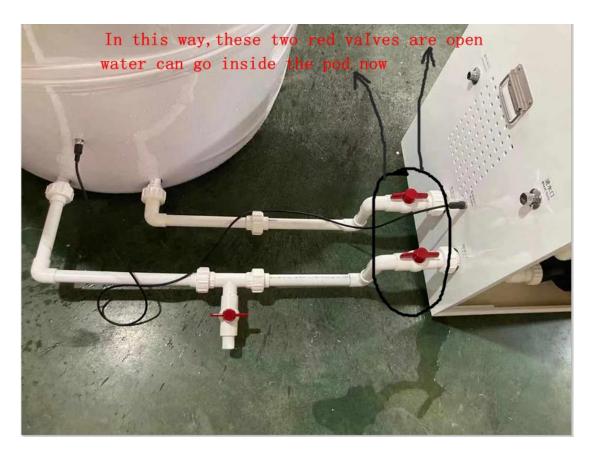

After seal the blast hole, then keep these two red valves open:

Notice:Please must make these two valves be in open condition, if not, then the high water pressure will make water inside the panel control leak from the filter, heaterl after you turn on the machine.cause water road is stopped by valves and cannot go through the pipe like the following picture: