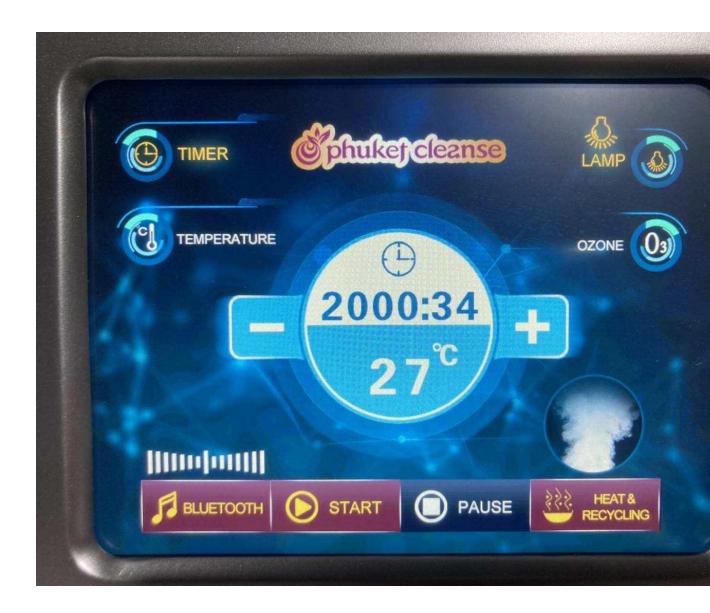

### **Tank dimensions**

- Length = 2500mm (8.2 ft)
- Width = 1505mm (5 ft)
- Height = 1300mm (4ft 3.1/4 inch)
- Weight when filled with salt and water: 950KG

Panel control is touch screen:

Side:

Pipe connection of new pod:

Then press the power on/off on the panel control here:

press this start button

Press this bluetooth button to start the music

when this button is pressed, then turn on your cell phone, connect your mobile phone to the bluetooth of the panel control of pod via wifi, play the music on your phone.

Press the following led light button to turn on the led light inside the pod like following :

Then led light is on inside the pod light:

Press this button to set the temperature

Then press the following button "+" and "-"next to the temperature button to set the temperature at your favorite degree ,for example ,21 C degree which is C centigrade) instead of F( kelvin )

The highest temperature is 70 C degree

After the temperature is set ,then press the following button to set the time

For touch screen, just use your finger to touch this word

The timer has 2000 minutes maximum time

Press the " + " and " - " button next to the timer button to set the time you want like this way,usually one hour or 200 minutes

After temperature and time are set well, then press this following floating button (heater &pump work at the same time) to heat the water and pump the water recycling at the same time which will maintain the water at the temputre you set till the time you set is over.

Once this button is pressed,UV light disinfecting water,infrared ray heater heating water,water filter filtering water, water pump making water recycling, all of them can work together at the same time.

# Otherwise pump and heater will be burned.

After each treatment, please press this ozone button O3 to disinfect the inside the pod,5 minutes is enought.

Press the following music button in button screen, for touch screen just

touch this word with your finger

then connect your phone to this bluetooth signal via wifi , then bluetooth music is turned on,then you can play the favourite songs music from your own cell phone and adjust the volume in your cell phone