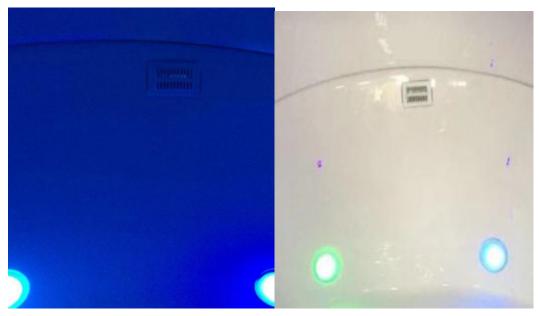

Press the following led light button to turn on the led light inside the pod like following :

Then led light is on inside the pod light:

Press this button to set the temperature

Then press the following button "+" and "-"next to the temperature button to set the temperature at your favorite degree ,for example ,21 C degree which is C centigrade) instead of F( kelvin )