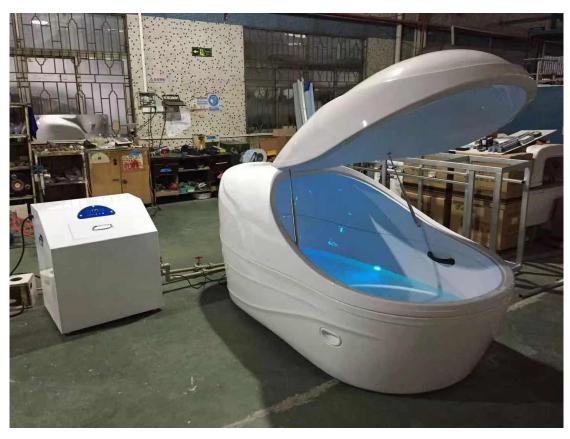

### **Tank dimensions**

- Length = 2500mm (8.2 ft)
- Width = 1505mm (5 ft)
- Height = 1300mm (4ft 3.1/4 inch)
- Weight when filled with salt and water: 950KG

Panel control is touch screen:

Side:

Pipe connection of new pod:

## Panel:

We have three kinds of colors for GD576: black ,blue and white

Finally but not last:you are more than welcome to visit our factory at any time,our facotry can make different pods ,it will be our pleasure and honor to work with you ,your satisfaction is our goal!

You can choose to install floating cabins at homes or for commercial use in spas, gyms, rehabilitation centers, hotels and more.