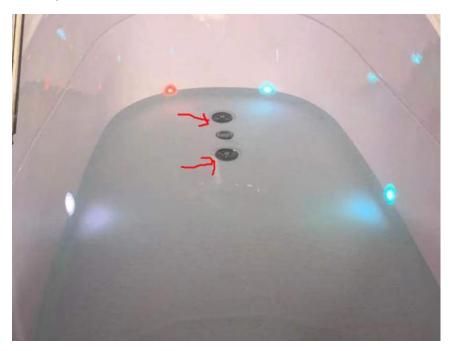

### **Notice:**

There are two bottons inside the pod, one is to turn on/off the led light(starlight if you add), the other is to turn on /off the bluetooth music:

There is also call attendance for emergency inside the pod!

this is emergency call ring

Introduction of accessories:

2 micron bag filter

Notice:filter has to be replaced in half year for commercial use everyday,the same with salt water too after half year!

25V UV disinfection lamp