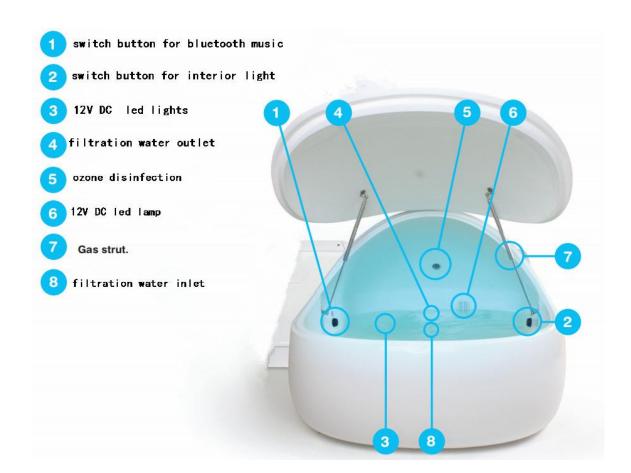

### Features

- 1, The power supply voltage a.c. 220V-240V; 50Hz-60hz
- 2, The total power is 6000W
- 3, Disinfection pod by ozone 03
- 4, The temperature ranges from room temperature to 70  $^{\circ}\mathrm{C}$
- 5. Timer: 0 to 2000 minutes
- 6, Automatic water recycling
- 7, Floating hydraulic massage
- 8. Constant temperature
- 9. Bluetooth music
- 10, UV light disinfecting water all the time
- 11, filter cleaning water
- 12, ozone clean the inside pod
- 13, Acrylic material

GD-pod Technical Specifications i-sopod front

### **Notice:**

There are two bottons inside the pod, one is to turn on/off the led light(starlight if you add), the other is to turn on /off the bluetooth music:

There is also call attendance for emergency inside the pod!

this is emergency call ring

Introduction of accessories:

2 micron bag filter

Notice:filter has to be replaced in half year for commercial use everyday,the same with salt water too after half year!

25V UV disinfection lamp

Ozone disinfection

Stainless steel Water drive pump

Water heater at 5000w which heats water fast

Notice: there is call emergency button inside the pod too!