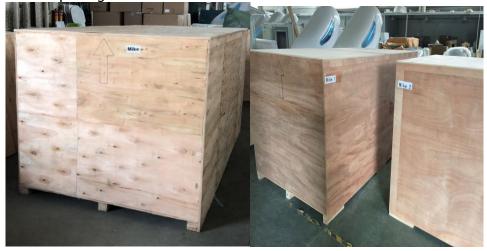

Packing size of pod 256x130x160cm,

Packing size of panel control:68x82x93cm

Packing weight:350KG

CE

Ray Zhou / General Manager Date of Issue: Mar. 19 2020

wooden package

This kind of package is the most safe and strong one in the market which guarantee the safety during the shipping.

OEM is also welcome, we can make your logo on our pods too, the following is one sample we made for two clients from two different countries: