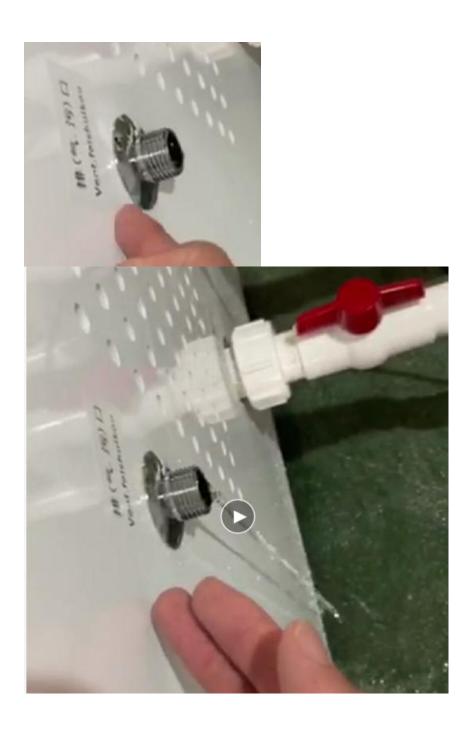

### **Next step:**

Then open your tap and let water come through the panel control into the pod,till the pod is filled with water .

Notice:when you get the pod and install it well,before you turn on the machine,you must have to connect this hole to your tap with tap pipe provided by

let water from tap come into the pod via panel control, otherwise it will burn the heater if there is no water inside the panel control which containes heater, pump. without water inside the panel control, heater will burn cause heater cannot burn air. before you let water go through the panel control from the hole which is connected to the tap, there is only air inside the pump and heater, so you cannot turn on the heater , otherwise heater will be burned .once the inside of pod is filled with water enough , then cover this hole with cover or cloth like

in case air come into the heater and pump again.

After pod is filled with water, then add  $\,$  espom salt  $\,$  100KG inside the water. the more salt you add, the better the floating will be .

Third :after the water is filled full, please pull out the water pipe between panel control and tap, and Seal the blast hole so there is no air into the panel control which contains water pump, filter, heater, like this following instruction: