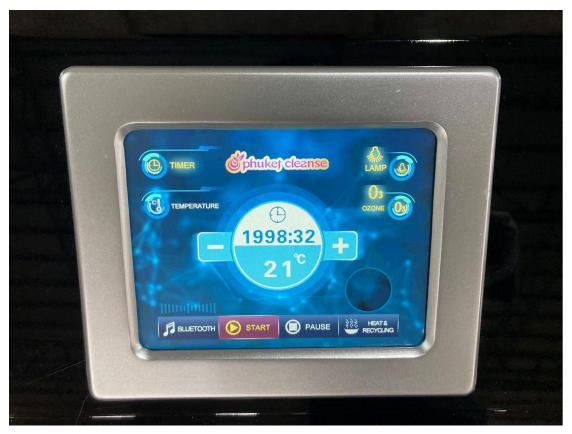

### Features

- 1, The power supply voltage a.c. 220V-240V; 50Hz-60hz
- 2, The total power is 6000W
- 3, Disinfection pod by ozone 03
- 4, The temperature ranges from room temperature to 70  $^{\circ}\mathrm{C}$
- 5. Timer: 0 to 2000 minutes
- 6, Automatic water recycling
- 7, Floating hydraulic massage
- 8. Constant temperature
- 9. Bluetooth music
- 10, UV light disinfecting water all the time
- 11, filter cleaning water
- 12, ozone clean the inside pod
- 13, Acrylic material

Then press the power on/off on the panel control here:

press this start button

Press this bluetooth button to start the music

when this button is pressed, then turn on your cell phone, connect your mobile phone to the bluetooth of the panel control of pod via wifi, play the music on your phone.

Press the following led light button to turn on the led light inside the pod like following :

Then led light is on inside the pod light:

Press this button to set the temperature

Then press the following button "+" and "-"next to the temperature button to set the temperature at your favorite degree ,for example ,21 C degree which is C centigrade) instead of F( kelvin )

The highest temperature is 70 C degree

After the temperature is set ,then press the following button to set the time

For touch screen, just use your finger to touch this word

The timer has 2000 minutes maximum time

Press the " + " and " - " button next to the timer button to set the time you want like this way,usually one hour or 200 minutes

After temperature and time are set well, then press this following floating button (heater &pump work at the same time) to heat the water and pump the water recycling at the same time which will maintain the water at the temputre you set till the time you set is over.

Once this button is pressed,UV light disinfecting water,infrared ray heater heating water,water filter filtering water, water pump making water recycling, all of them can work together at the same time.