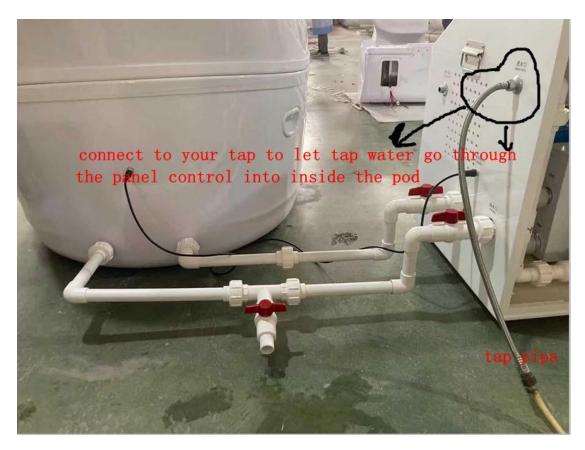

### **Next step:**

Then open your tap and let water come through the panel control into the pod,till the pod is filled with water .

Notice:when you get the pod and install it well,before you turn on the machine,you must have to connect this hole to your tap with tap pipe provided by

let water from tap come into the pod via panel control, otherwise it will burn the heater if there is no water inside the panel control which containes heater, pump. without water inside the panel control, heater will burn cause heater cannot burn air. before you let water go through the panel control from the hole which is connected to the tap, there is only air inside the pump and heater, so you cannot turn on the heater , otherwise heater will be burned .once the inside of pod is filled with water enough , then cover this hole with cover or cloth like