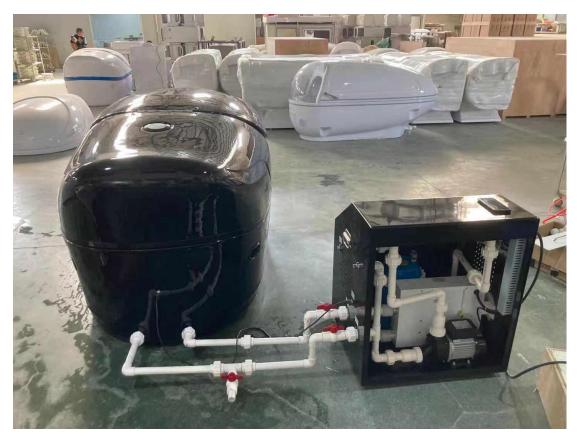

gness" state, forget all the troubles, so that they completely enter the "ecstasy" empty state, so that the body floating in the natural floating state of the depth Relax\*\*\*\*\*\*
- 5, out of the floating chamber steps floating after leaving the cabin before the hand clenched handrails on both sides, and then the first hip to sit down, feet naturally to the front contraction, and then slowly stood up, stand up and step up step Leave the cabin, remove the headrest can be:
- 6, bathing bath finished rinse with water, remove the body surface of the micro-mineral particles, changing clothes (according to the needs of floating nursed back to the next step can be nursed back to health).

### Instruction

First, please connect all cables well between panel control, pod and tap like this:









Seond:Power connection:



The brown color is Live wire (L), the blue color is Neutral wire (N), the orange color is Earth wire , the voltage between Live wire and Neatral wire must have 220V , otherwise the heater wonot make heat or heat water very slowly, usually, the 5000w heater can make the water rise about 10 degree per hour for 200 L water.

So must make sure 220V ,not 110V,otherwise 110V wonot make heater work.

How to judge whether there is 220 vlotage or not, here open the heater and use Universal voltmeter to measure this two red circle points has 220 voltage or not, the voltmeter will show the result when you connect the panel control to power and press the start button on the display.



The second way to judge whether the heater is working normally or not is to press



t