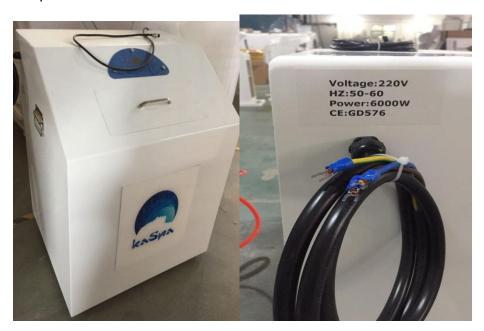

### Features

- 1, The power supply voltage a.c. 220V-240V; 50Hz-60hz
- 2, The total power is 6000W
- 3, Disinfection pod by ozone 03
- 4, The temperature ranges from room temperature to 70  $^{\circ}\mathrm{C}$
- 5. Timer: 0 to 2000 minutes
- 6, Automatic water recycling
- 7, Floating hydraulic massage
- 8. Constant temperature
- 9. Bluetooth music
- 10, UV light disinfecting water all the time
- 11, filter cleaning water
- 12, ozone clean the inside pod
- 13, Acrylic material

### **Mains Input**

100 - 240VAC. 50/60Hz.

This equipment must be earthed.

The mains input supply must be externally fused at 13A.

### Instruction

First, please connect all cables well between panel control, pod and tap like this:

Seond:Power connection:

The brown color is Live wire (L), the blue color is Neutral wire (N), the orange color is Earth wire , the voltage between Live wire and Neatral wire must have 220V , otherwise the heater wonot make heat or heat water very slowly, usually, the 5000w heater can make the water rise about 10 degree per hour for 200 L water.

So must make sure 220V ,not 110V,otherwise 110V wonot make heater work.

How to judge whether there is 220 vlotage or not, here open the heater and use Universal voltmeter to measure this two red circle points has 220 voltage or not, the voltmeter will show the result when you connect the panel control to power and press the start button on the display.